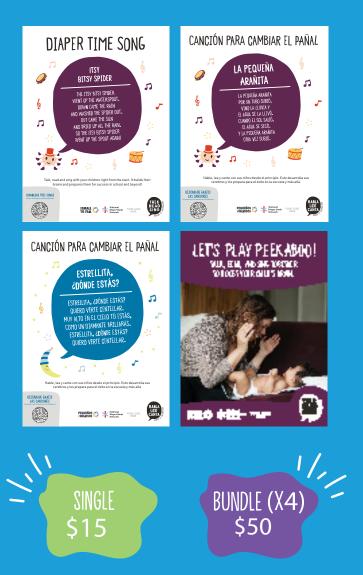

### *Too Small To Fail* Posters

These posters, created by early childhood experts at *Too Small to Fail*, include fun ideas and prompts to encourage parents and caregivers to engage with their children in language-rich activities in the everyday spaces they visit.

Simple interactions like talking, reading, and singing with children from the moment they're born help them build their brains and prepare them for success in school and in life.

Whether you are a business owner, community or organization leader, or an early educator, we hope these posters can help you transform your space into a fun, family-friendly, and learning-rich environment!

#### **ORDER INFORMATION**

Please contact FASTSIGNS of Fairless Hills for ordering purposes.

Call us at 215-269-1400

Email us at 307@fastsigns.com

Sales tax will apply for PA, NJ, CT unless tax exempt form is provided. \*Shipping not included\*