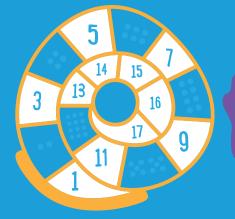

COUNTING SNAILS \$67

Each order of the Sidewalk Math decals comes with a detailed instruction guide for how to apply them. You can watch a webinar to learn more about how to incorporate Sidewalk Math decals in your space here: Bit.ly/Sidewalk-Math