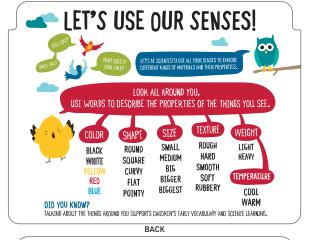

## MIX & MATCH CUSTOM OFFERING $\mathcal{M}$ | SMALL TO FAIL

**STEM** panels teach children about the disciplines of science, technology, engineering, and math. Concepts include exploration through play, building curiosity about the world, and the way things work. The graphic content and interactive elements are research-informed and expert-advised.

### PERISCOPE PANEL

LOOK ALL LET'S TALK **AROUND!** ABOUT THE THINGS YOU SEE! RE A SCIENTIST! USE WORDS TO DESCRIBE THE PROPERTIES OF THE THINGS YOU SEE. S17E TINY BUMPY ROUND BLACK SMALL ROUGH SQUARE WHITE ORANGE LIGHT MEDIUM HARD CURVY BIG SMOOTH FLAT BILLE GREEN RIGGER RUBBERY POINTY BIGGES1