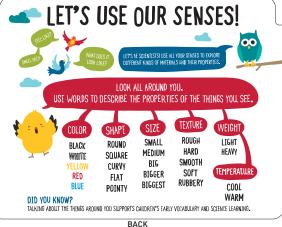

## MIX & MATCH CUSTOM OFFERING $\mathcal{M}$ | SMALL TO FAIL

**STEM** panels teach children about the disciplines of science, technology, engineering, and math. Concepts include exploration through play, building curiosity about the world, and the way things work. The graphic content and interactive elements are research-informed and expert-advised.

### PERISCOPE PANEL

LOOK ALL LET'S TALK **AROUND!** ABOUT THE THINGS YOU SEE! RE A SCIENTIST! USE WORDS TO DESCRIBE THE PROPERTIES OF THE THINGS YOU SEE. S17E TINY BUMPY ROUND BLACK SMALL ROUGH SQUARE WHITE ORANGE LIGHT MEDIUM HARD CURVY BIG SMOOTH FLAT BILLE GREEN RIGGER RUBBERY POINTY BIGGES1