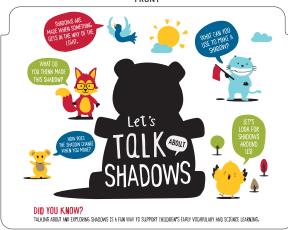

- Move / Senses \*STFM
- Shadows / Senses \*STEM
- Carnival / Music
- Castles / Books
- Healthy Foods / Bodies
- Grandparents / Feelings
- Bedtime / Bath Time
- Hospital / Moving Bodies
- Play / Nature
- Music / Art

## MIX & MATCH CUSTOM OFFERING $\mathcal{M}$ | SMALL TO FAIL

**STEM** panels teach children about the disciplines of science, technology, engineering, and math. Concepts include exploration through play, building curiosity about the world, and the way things work. The graphic content and interactive elements are research-informed and expert-advised.