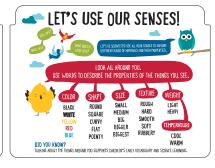

### PERISCOPE PANEL

LOOK ALL LET'S TALK **AROUND!** ABOUT THE THINGS YOU SEE! RE A SCIENTIST! USE WORDS TO DESCRIBE THE PROPERTIES OF THE THINGS YOU SEE. S17E TINY BUMPY ROUND BLACK SMALL ROUGH SQUARE WHITE ORANGE LIGHT MEDIUM HARD CURVY BIG SMOOTH FLAT BILLE GREEN RIGGER RUBBERY POINTY BIGGES1