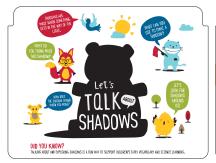

- Move / Senses \*STFM
- Shadows / Senses \*STEM
- Carnival / Music
- Castles / Books
- Healthy Foods / Bodies
- Grandparents / Feelings
- Bedtime / Bath Time
- Hospital / Moving Bodies
- Play / Nature
- Music / Art

## MIX & MATCH CUSTOM OFFERING $\mathcal{M}$ | SMALL TO FAIL

**STEM** panels teach children about the disciplines of science, technology, engineering, and math. Concepts include exploration through play, building curiosity about the world, and the way things work. The graphic content and interactive elements are research-informed and expert-advised.