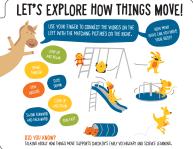

- Move / Senses \*STFM
- Shadows / Senses \*STEM
- Carnival / Music
- Castles / Books
- Healthy Foods / Bodies
- Grandparents / Feelings
- Bedtime / Bath Time
- Hospital / Moving Bodies
- Play / Nature
- Music / Art