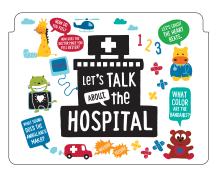

- Move / Senses \*STFM
- Shadows / Senses \*STEM
- Carnival / Music
- Castles / Books
- Healthy Foods / Bodies
- Grandparents / Feelings
- Bedtime / Bath Time
- Hospital / Moving Bodies
- Play / Nature
- Music / Art