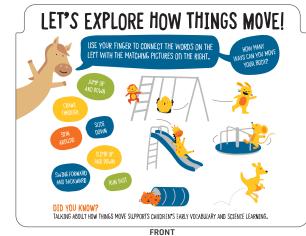

- Move / Senses \*STFM
- Shadows / Senses \*STEM
- Carnival / Music
- Castles / Books
- Healthy Foods / Bodies
- Grandparents / Feelings
- Bedtime / Bath Time
- Hospital / Moving Bodies
- Play / Nature
- Music / Art

## MIX & MATCH CUSTOM OFFERING $\mathcal{M}$ | SMALL TO FAIL

**STEM** panels teach children about the disciplines of science, technology, engineering, and math. Concepts include exploration through play, building curiosity about the world, and the way things work. The graphic content and interactive elements are research-informed and expert-advised.